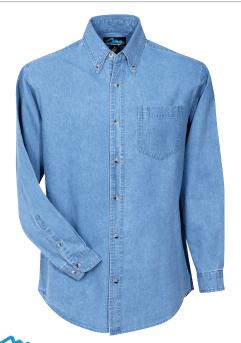

# 830 Trekker

8 oz. 100% heavyweight cotton denim stonewashed shirt. Long sleeves, left chest pocket, button-down collar, double pleated back. All seams are double-needle stitched for added strength.

### **COLORS**

Light Indigo