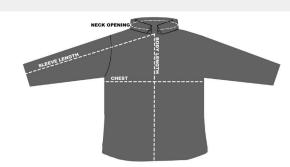

# SIZE CHART

## **HOW TO MEASURE:**

BODY LENGTH (From center back)

NECK OPENING (button to button hole)

Smooth out wrinkles and lay garment flat on a table before measuring.

CHEST-Measure from 1" below armhole straight across chest.

**BODY LENGTH** – Measure from center back of neck to sweep opening.

SLEEVE LENGTH – Measure from center back of neck to sleeve opening.

**NECK OPENING –** Measure from neck button to neck button hole.

38.5